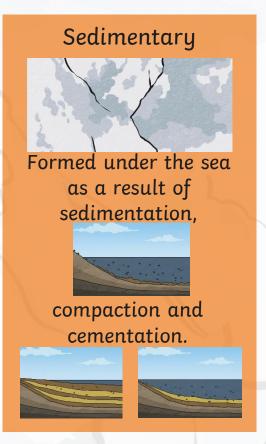

# Remember the different types of rocks?

What are the three types of rocks? What causes them to be different?