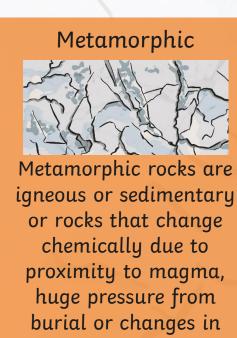

# Remember the different types of rocks?

What are the three types of rocks? What causes them to be different?