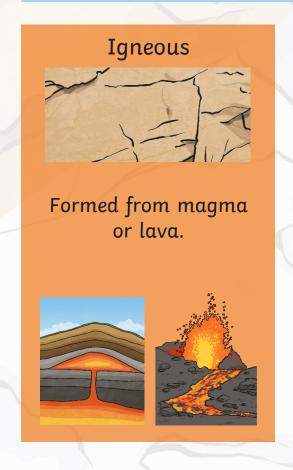

# Remember the different types of rocks?

What are the three types of rocks? What causes them to be different?