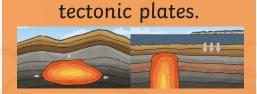

# Remember the different types of rocks?

What are the three types of rocks? What causes them to be different?