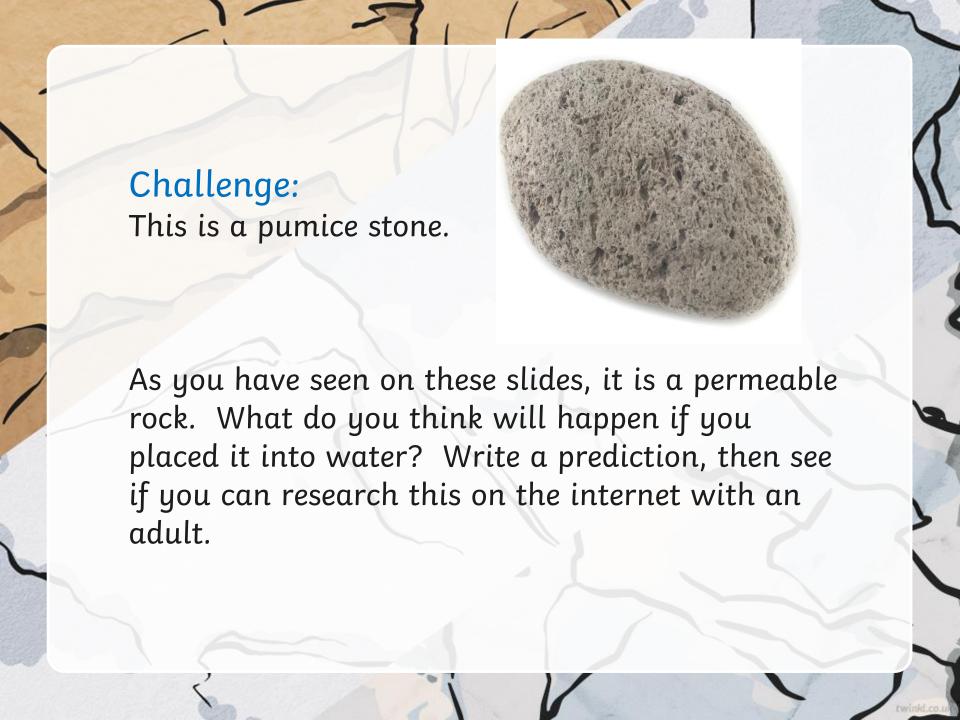

#### Permeable or Impermeable

If a rock is permeable, for example pumice, this means it allows water to pass through it. Rocks that are impermeable do not allow water to pass through.

These 2 pages below are saved separately on the website so you can make them bigger. If you find this tricky, complete the chopping board and the engagement ring.